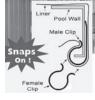

### The Original Cover Clip

Replace those unsightly milk jugs that can void the warranty of your winter cover! 1.19 each OR 99¢ with the purchase of a winter cover!

31.99 to 41.99

### Gladon's Cover Loc Jr

The improved, double-clip system! Set of 12 **17.99** 

Giant Cover Locs (42" long double clip) 9.99 each OR 8.99 each with the purchase of a winter cover!

Air Pillows

4' x 4' **14.99** 4' x 8' **26.99** 4.5' x 15' **35.99** 